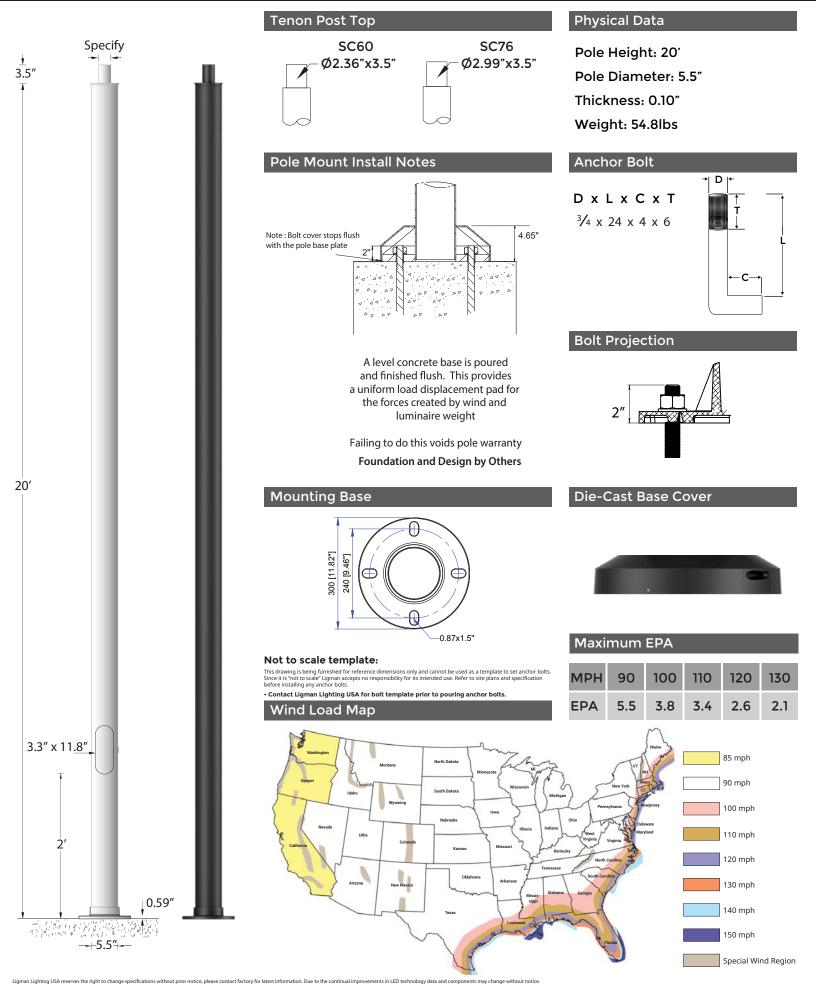

## APD-RSA-5510-20'-5.5" DIA - .10"

## Round Straight Aluminum Pole

## APD-RSA-5510-20'-5.5" DIA - .10"

Round Straight Aluminum Pole

### Anchor Bolt Installation for Poles