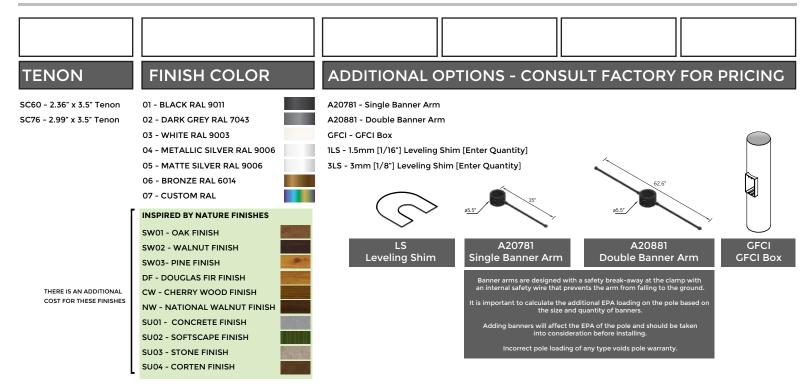

### ORDERING EXAMPLE || APD-RSA-5510-20'-5.5" DIA .10"-SC60-02-Options

Inspired by Nature Finishes The Inspired by nature Finishing is a unique system of decorative powder coating. Our metal decoration process can easily transform the appearance of metal or aluminum product into a wood grain finish.

- Added Benefits Resistance to salt-acid room, accelerated aging
- Boiling water, lime and condensed water resi
- Anti-Graffiti, Anti-Slip, Anti-Microbial, Anti-Scratch
  Super durable (UV resistant)
  TGIC free (non-toxic)
- More Custom Finishes Available Upon Request Consult factory for pricing and lead times